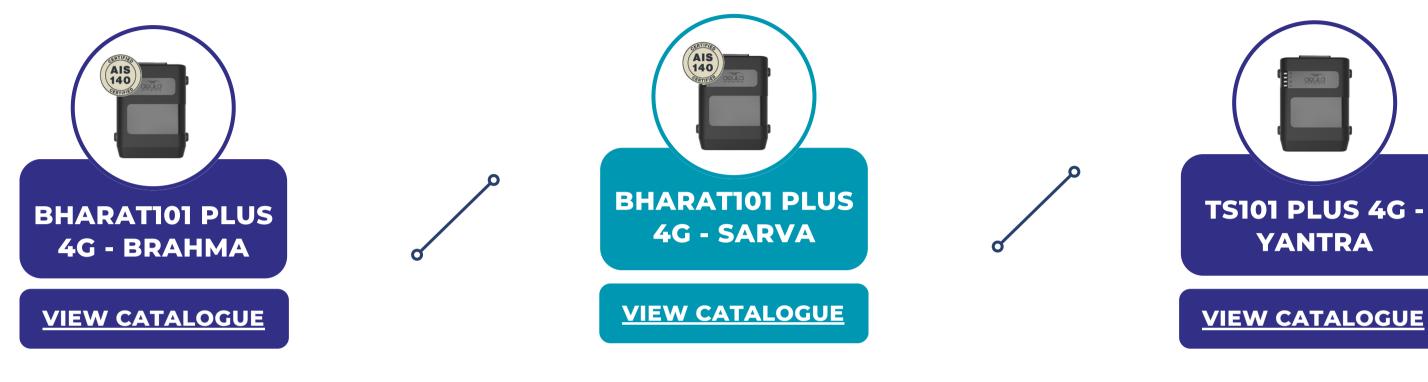

### **OUR 4G DEVICE OFFERINGS**

#### **Products**

**Compliance Telematics** (2G & 4G)

> **OBD Telematics** (2G & 4G)

**Basic Telematics** (2G, 4G, EV\_CAN)

> **Advance** (4G CAN)

**OEM Specific Device** 

**ADAS Based Device** 

**OEM - Auto Manufacturers** 