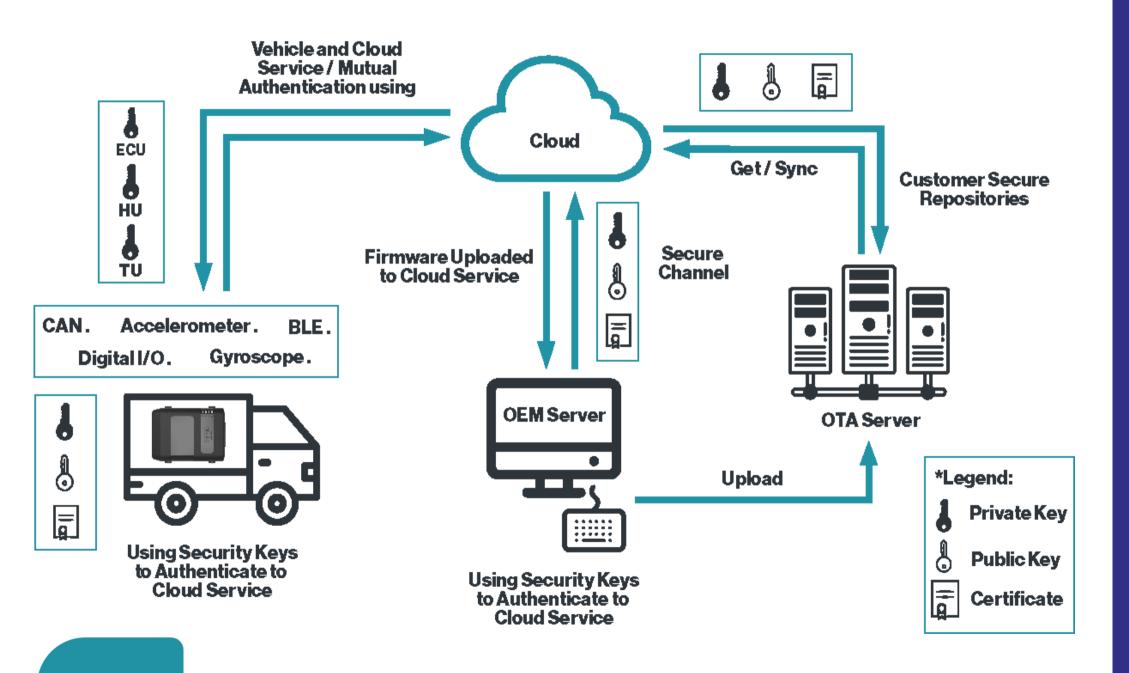

## V-FOTA

# ADVANCED DIAGNOSTICS FIRMWARE DATA POINTS

**Vehicle Reported** 

### J1939 (HTV)

Trip Distance Odometer
Fuel Consumption (L/h)
Oil Pressure
Coolant Temperature
Diagnostic Trouble Codes

RAW CAN (LMV / LCV)

Vehicle Speed
Seat Belt Indicator
Door Status Indicator
Accelerator Pedal Status
Brake Pedal Status

**Edge Computed** 

Over Speeding
Average Speed
Maximum Speed
Engine Idling
Over-speeding

Drive with Hand Brake
Drive with Door and Seat Belt Error
Drive with MIL error
Simultaneous Accelerator & Brake Usage
Over-revving