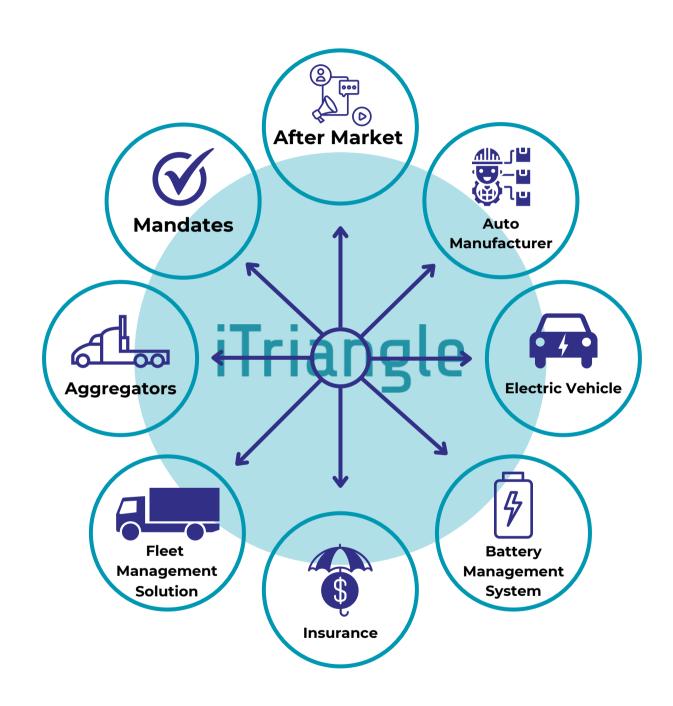

**Transportation Telematics** for After-Market

**Holistic Telematics Solutions:** Compliance, Insurance, Advanced

**Advanced Telematics for Auto Manufacturers** 

**Telematics for Electric Vehicles** 

**Productivity enhancement** solutions for offroad **Vehicles** 

#### **Products**

**Compliance Telematics** (2G & 4G)

> **OBD Telematics** (2G & 4G)

**Basic Telematics** (2G, 4G, EV\_CAN)

> **Advance** (4G CAN)

**OEM Specific Device** 

**ADAS Based Device** 

**OEM - Auto Manufacturers** 