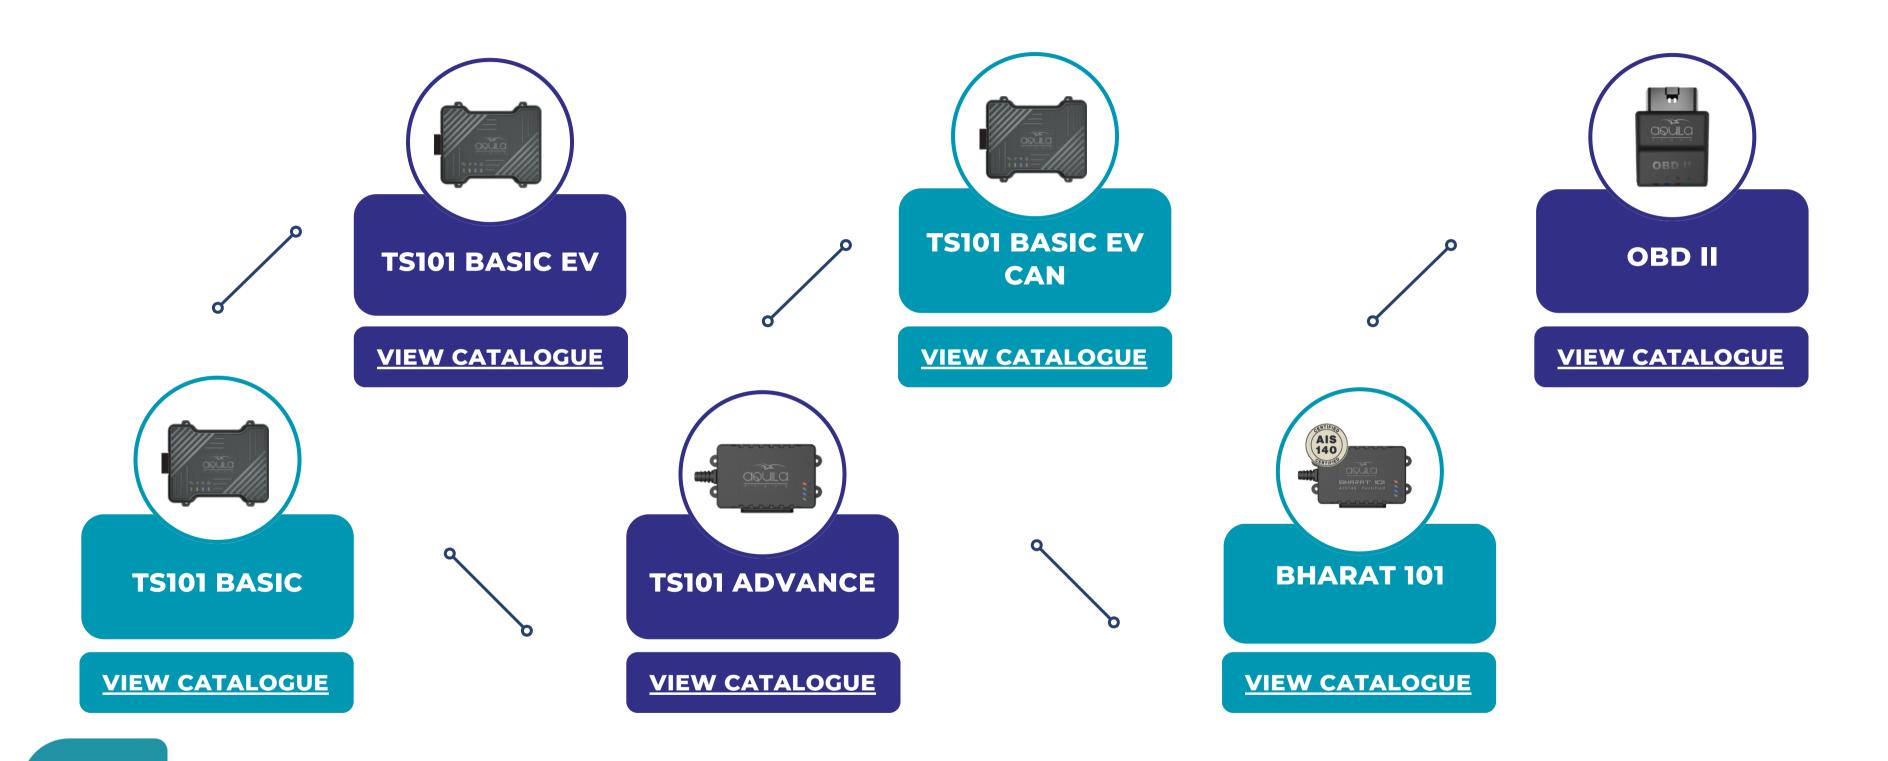

### **OUR 2G DEVICE OFFERINGS**

Note: Device Firmware can be customized as per requirements (subject to QTY)

### **OUR 4G DEVICE OFFERINGS**

#### **Products**

**Compliance Telematics** (2G & 4G)

> **OBD Telematics** (2G & 4G)

**Basic Telematics** (2G, 4G, EV\_CAN)

> **Advance** (4G CAN)

**OEM Specific Device** 

**ADAS Based Device** 

**OEM - Auto Manufacturers** 